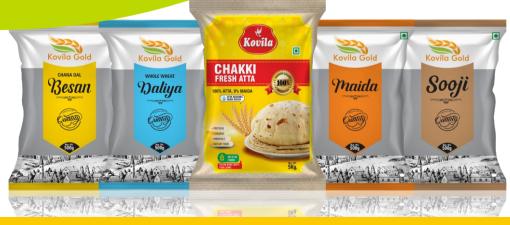

#### **KEY PRODUCT RANGE and Our Esteemed Customers:**

At present we supply Chakki Fresh Aata, Maida, Sooji, Rava, Tandoori Aata, Dalia and Besan in different size of packaging to preserve quality and minimize environmental impact. With focus on Safety, Quality, Reliability and Loyalty; the list of our bulk and retail customers is increasing in rapidly changing market. Few prominent names are

# **CHAKKI FRESH ATTA**

- Chosen from the finest of grains.
- Highly nutritious and Rich.
- Carbohydrate source.
- Good for Digestion.
- Premium Quality

#### **CRACK WHEAT (DALIYA)**

- Increases Immunity.
- Reduce cholesterol.
- Reduce obesity.
- Zero Sugar.
- Controlled blood pressure.

AVAILABLE IN 500g. I 50Kg.

#### **GRAM FLOUR (BESAN)**

- Pure Vegan
- Gluten Free
- No Preservatives
- Made using the finest quality check peas
- Rich in carbohydrates and protein
- Enjoy the benefits of besan dishes and relish nutritious

### SEMOLINA (SOOJI)

- Rich in fiber
- Made from finest wheat.
- Easy to digest.
- No gmo used in production
- 100% Pure Certified

AVAILABLE IN 500g. I 48Kg. I 50Kg.

#### WHITE WHEAT FLOUR (MAIDA)

- No artificial colour and preservatives.
- Authentic aroma. Colour and texture.
- Grown with pesticides and fertilizers.
- Packed with care to retain its freshness and flavour.