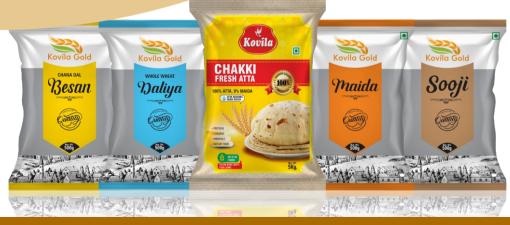

#### **KEY PRODUCT RANGE and Our Esteemed Customers:**

At present we supply Chakki Fresh Aata, Maida, Sooji, Rava, Tandoori Aata, Dalia and Besan in different size of packaging to preserve quality and minimize environmental impact. With focus on Safety, Quality, Reliability and Loyalty; the list of our bulk and retail customers is increasing in rapidly changing market. Few prominent names are

# **CHAKKI FRESH ATTA**

- Chosen from the finest of grains.
- Highly nutritious and Rich.
- Carbohydrate source.
- Good for Digestion.
- Premium Quality

#### **CRACK WHEAT (DALIYA)**

- Increases Immunity.
- Reduce cholesterol.
- Reduce obesity.
- Zero Sugar.
- Controlled blood pressure.

AVAILABLE IN 500g. I 50Kg.

#### **GRAM FLOUR (BESAN)**

- Pure Vegan
- Gluten Free
- No Preservatives
- Made using the finest quality check peas
- Rich in carbohydrates and protein
- Enjoy the benefits of besan dishes and relish nutritious

### SEMOLINA (SOOJI)

- Rich in fiber
- Made from finest wheat.
- Easy to digest.
- No gmo used in production
- 100% Pure Certified

AVAILABLE IN 500g. I 48Kg. I 50Kg.

#### WHITE WHEAT FLOUR (MAIDA)

- No artificial colour and preservatives.
- Authentic aroma. Colour and texture.
- Grown with pesticides and fertilizers.
- Packed with care to retain its freshness and flavour.