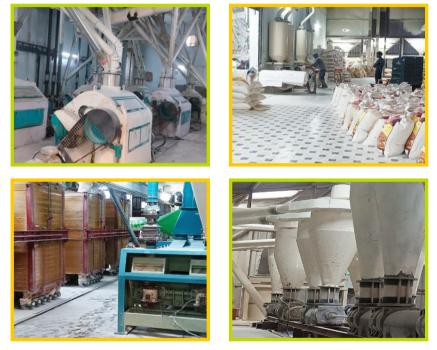

# **MANUFACTURING PROCESS FLOW CHART**

#### COMBI MILL- Enablers for Efficient Operations

With capacity of 80 MT/day Aata Mill and 120 MT/day Roller Mill, multitude of quality product ranges (Aata-Maida-Sooji-Rava-Tandoori Aata) are available with authentic taste and top sanitation. The same caters to mixed and single product demand of all the customers with complete satisfaction. The complete process of grinding is supported by efficient cleaning process and controlled by PLC for increased efficiency for better extraction and affordability.