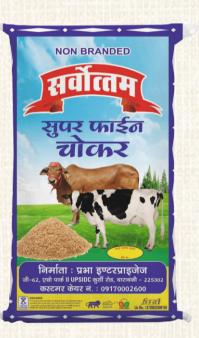

### **SUPER FINE CHOKER**

- Rich in protein & fiber.
- It is a good source of energy & nutrients
- It can also help to build muscle mass in cattle.
- Packed with care to retain its freshness and flavour.

AVAILABLE IN 48Kg. I 50Kg.

E-mail : kovila.amrox@gmail.com Customer Care No.: 09170002600 G-61, 62 & 63, UPSIDC Agro Park-II, Industrial Area, Kurshi Road, Barabanki, U.P.-225302