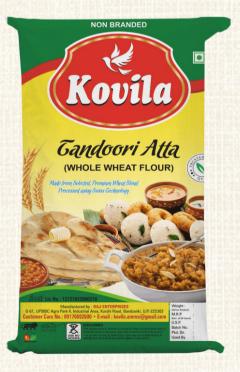

#### **TANDOORI ATTA**

- Chosen from the finest of grains.
- Highly nutritious and Rich.
- Rich in calories.
- Good for Digestion.
- Premium Quality

AVAILABLE IN 27Kg. I 48Kg. I 50Kg.