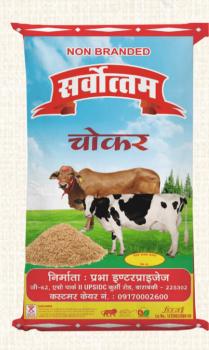

#### CHOKER

- Rich in protein & fiber.
- It is a good source of energy & nutrients
- It can also help to build muscle mass in cattle.
- Packed with care to retain its freshness and flavour.

AVAILABLE IN 48Kg. I 50Kg.